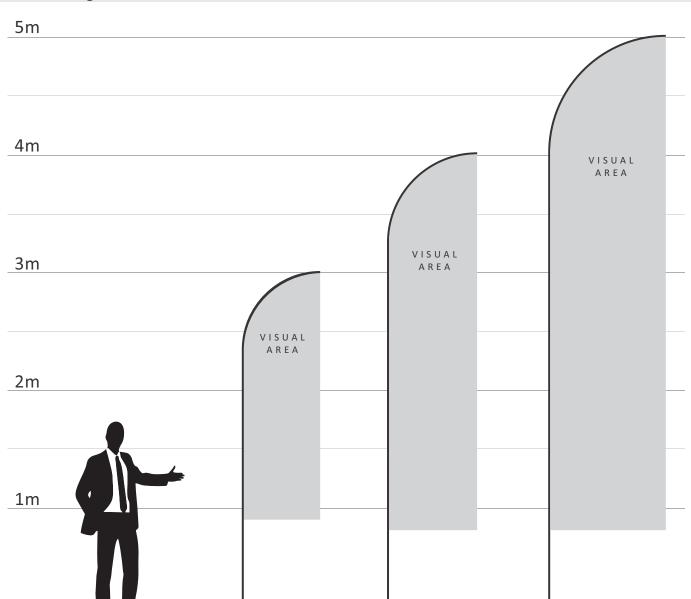

## Teardrop flags

5m

| MODEL             | Teardrop S   | Teardrop M    | Teardrop L    |
|-------------------|--------------|---------------|---------------|
| APPROX PRINT SIZE | 80cm x 195cm | 100cm x 310cm | 120cm x 360cm |
| APPROX HEIGHT     | 300cm        | 400cm         | 500cm         |

Package includes:

You can upgrade product with cross base.

Additional costs apply.

Spikey recommends that the background image at the bottom should continue (ie. bleed fully into non-visual area. All critical text and images should not be no closer than 30mm from visual area.