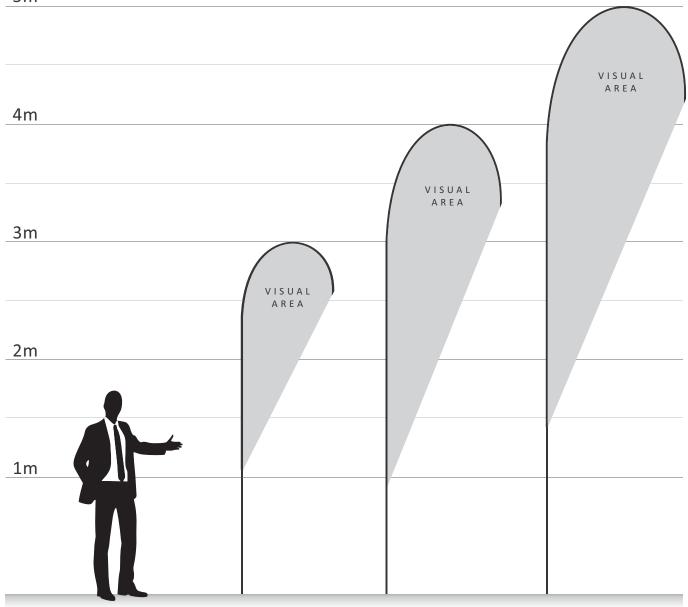

## Teardrop flags

5m

| MODEL             | Teardrop S   | Teardrop M    | Teardrop L    |
|-------------------|--------------|---------------|---------------|
| APPROX PRINT SIZE | 80cm x 195cm | 100cm x 310cm | 120cm x 360cm |
| APPROX HEIGHT     | 300cm        | 400cm         | 500cm         |

Package includes:

You can upgrade product with cross base.

Additional costs apply.

Spikey recommends that the background image at the bottom should continue (ie. bleed fully into non-visual area. All critical text and images should not be no closer than 30mm from visual area.