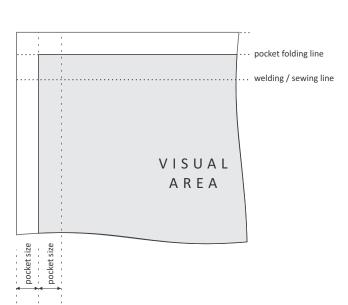

## Sew / Welded Pocket

Front view

All critical text & images should be placed within the grey area. Be aware of the welding / sewing line, all criticall text should not be placed on it. Spikey recommends that the background image should continue or bleed into the non-visual area.