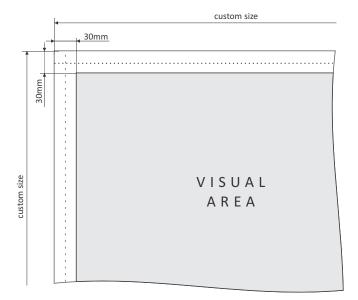

## **Kedar ropes**

Front view

All critical text & images should be placed within the grey area. Around 30mm in from the edges.