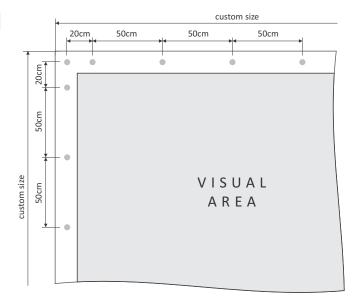

## Eyelets, weld edges & ropes

Front view

All critical text & images should be placed within the grey area. Around 50mm in from the edges.

If you request extra ropes or eyelets, please notify your account manager when you place order.

The actual size of eyelets is 20mm diameter.